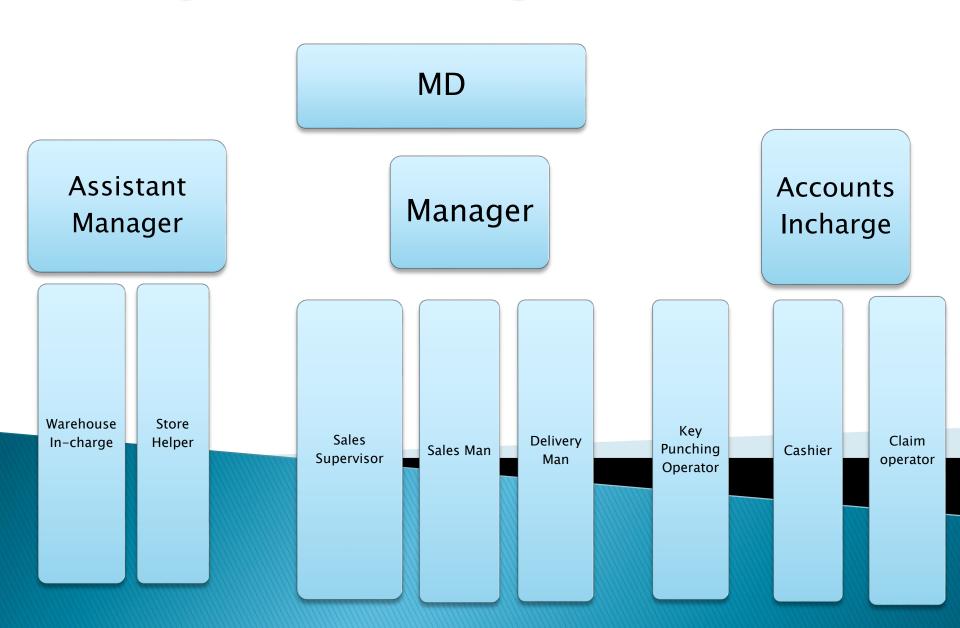

# STAFF DIAGRAM

## >STRENGTH OF STAFF

- MANAGER
- ASSISTANT MANAGER
- I.T INCHARGE
- ACCOUNTS INCHARGES
- ASSISTANT ACCOUNTANT
- CASHIER
- COMPUTER OPERATORS
- •LINE OPERATOR
- SALES SUPERVISOR
- SALES MAN
- DELIVERY MAN
- STORE INCHARGE
- \*\*ASSSISTANT STORE INCHARGE
- STORE HELPERS
- **PEON**
- -WATCH MAN
- **DRIVERS**